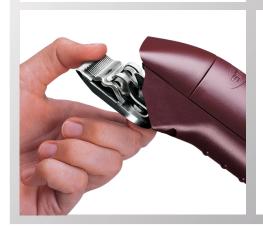

## **AGC2 SUPER 2-SPEED CLIPPER**

- Powerful rotary motor clipper for professional heavy-duty use
- Features 2 speeds normal for most cutting needs and 25% faster for heavy coats
- Super 2-Speed is 40% faster than AGC
- Extremely cool and quiet operation does not require fans that can blow or get clogged with hair
- Locking switch button will not accidentally shut off
- Shatter-proof housing
- Equipped with UltraEdge® Size #10 blade
- Detachable blades for easy changing and cleaning fits all UltraEdge®, CeramicEdge®, ShowEdge® and Oster® A5 blades