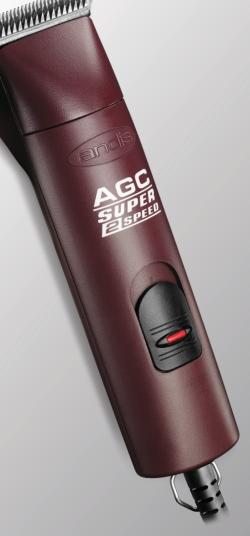

## **AGC2 SUPER 2-SPEED CLIPPER**

- Powerful rotary motor clipper for professional heavy-duty use
- Features 2 speeds normal for most cutting needs and 25% faster for heavy coats
- Super 2-Speed is 40% faster than AGC
- Extremely cool and quiet operation does not require fans that can blow or get clogged with hair
- Locking switch button will not accidentally shut off
- Shatter-proof housing
- Equipped with UltraEdge® Size #10 blade
- Detachable blades for easy changing and cleaning fits all UltraEdge®, CeramicEdge®, ShowEdge® and Oster® A5 blades