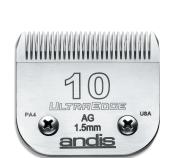

## **AGC2 SUPER 2-SPEED CLIPPER**

- Powerful rotary motor clipper for professional heavy-duty use
- Features 2 speeds normal for most cutting needs and 25% faster for heavy coats
- Super 2-Speed is 40% faster than AGC
- Extremely cool and quiet operation does not require fans that can blow or get clogged with hair
- Locking switch button will not accidentally shut off
- Shatter-proof housing
- Equipped with UltraEdge® Size #10 blade
- Detachable blades for easy changing and cleaning fits all UltraEdge®, CeramicEdge®, ShowEdge® and Oster® A5 blades

## Includes:

ClipperBlade oil

Replacement Blade: #64071

Standard Pack Quantity: 6

Standard Pack Weight: 15 lbs (6.8 kg)

Standard Pack Dimensions: 8.25" H x 10.5" W x 15.5" D (21 cm x 27 cm x 39 cm)

**One-Year Warranty** 