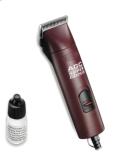

## **AGC2 SUPER 2-SPEED CLIPPER**

- Powerful rotary motor clipper for professional heavy-duty use
- Features 2 speeds normal for most cutting needs and 25% faster for heavy coats
- Super 2-Speed is 40% faster than AGC
- Extremely cool and quiet operation does not require fans that can blow or get clogged with hair
- Locking switch button will not accidentally shut off
- Shatter-proof housing
- Equipped with UltraEdge® Size #10 blade
- Detachable blades for easy changing and cleaning fits all UltraEdge®, CeramicEdge®, ShowEdge® and Oster® A5 blades

## Best used for: Professional heavy-duty use

## Includes:

ClipperBlade oil

Replacement Blade: #64071

Standard Pack Quantity: 6

Standard Pack Weight: 15 lbs (6.8 kg)

Standard Pack Dimensions: 8.25" H x 10.5" W x 15.5" D (21 cm x 27 cm x 39 cm)

**One-Year Warranty** 